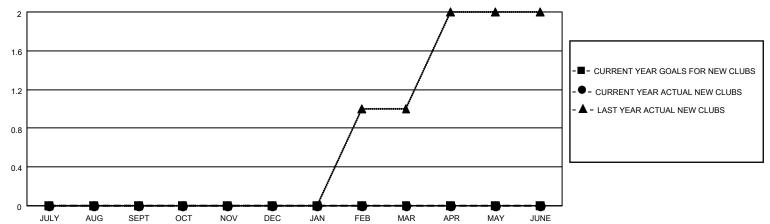

## District 202 K

| Clubs RESULTS FOR 2021-2022 |   |   |   | Members  RESULTS FOR 2021-2022 |    |    |    |
|-----------------------------|---|---|---|--------------------------------|----|----|----|
|                             |   |   |   |                                |    |    |    |
| JULY/AUG/SEPT               | 0 | 0 | 1 | JULY/AUG/SEPT                  | 10 | 27 | 20 |
| OCT/NOV/DEC                 | 0 | 0 | 1 | OCT/NOV/DEC                    | 5  | 28 | 68 |
| JAN/FEB/MAR                 | 0 | 0 | 3 | JAN/FEB/MAR                    | 5  | 13 | 31 |
| APR/MAY/JUNE                | 0 | 0 | 0 | APR/MAY/JUNE                   | 80 | 17 | 33 |

#### GOALS AND ACTUAL NEW CLUBS CUMULATIVE