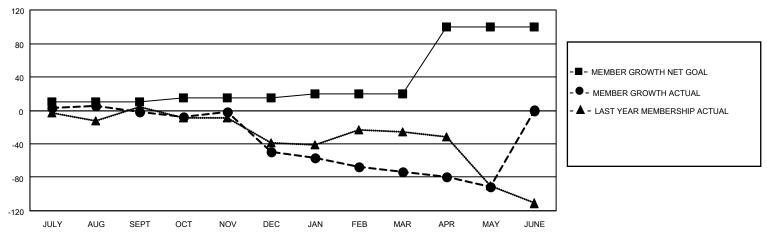

## District 202 K

| Clubs RESULTS FOR 2021-2022 |   |   |   | Members  RESULTS FOR 2021-2022 |    |    |    |
|-----------------------------|---|---|---|--------------------------------|----|----|----|
|                             |   |   |   |                                |    |    |    |
| JULY/AUG/SEPT               | 0 | 0 | 1 | JULY/AUG/SEPT                  | 10 | 27 | 20 |
| OCT/NOV/DEC                 | 0 | 0 | 1 | OCT/NOV/DEC                    | 5  | 28 | 68 |
| JAN/FEB/MAR                 | 0 | 0 | 3 | JAN/FEB/MAR                    | 5  | 13 | 31 |
| APR/MAY/JUNE                | 0 | 0 | 0 | APR/MAY/JUNE                   | 80 | 17 | 33 |

#### GOALS AND ACTUAL MEMBERS CUMULATIVE

| DROPPED CLUBS: 5 |     | 28 CLUBS OF 67 ADDED 1 OR<br>MORE NEW MEMBERS | GENDER DISTRIBUTION                 |              |  |
|------------------|-----|-----------------------------------------------|-------------------------------------|--------------|--|
|                  |     | WORL NEW WEINDERG                             | MALE                                | 776 (63.71%) |  |
|                  |     |                                               | FEMALE                              | 442 (36.29%) |  |
| DROPPED MEMBERS  |     |                                               | NON BINARY                          | 0 (0.00%)    |  |
|                  |     |                                               | PREFER NOT TO ANSWER 0 (0.00%)      |              |  |
| DECEASED         | 16  |                                               |                                     |              |  |
| CLUB CANCELLED   | 4   | CLICK HERE FOR CUMULATIVE                     | TOTAL FAMILY UNIT MEMBERS           | 3 205        |  |
| OTHER            | 132 | MEMBERSHIP DATA                               |                                     |              |  |
| TOTAL            | 152 |                                               | FAMILY MEMBERS PAYING HALF DUES 104 |              |  |
|                  |     |                                               |                                     |              |  |